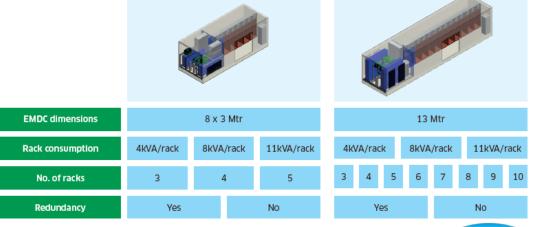

## The solution of Legrand and ENGIE

- Suitable for low, medium and high density solutions, modular from 12 kVA / kW to 110 kVA / kW
- Plug- and-Play prefabricated solution, fully integrated, factory commissioned
- All technical documentation included and up to 5 year extended warranty
- Based on European standard EN-50600

## Summary of the solution of Legrand and ENGIE

- Fit for your purpose, due to modular design and online configurator
- Real plug & play! Only power and data connectivity required, operational within 3 months
- Extra width unit 3 meters, with cold/hot aisle, easy to manoeuvre inside the data center
- True mobile, from shut down to operational within two hours
- Cooling and electrical redundancy
- Free-air-cooling results in a very low PuE
- Realtime insights in the performance of your EMDC