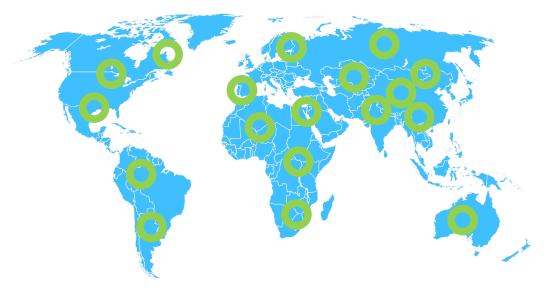

#### **ENGIE** worldwide - Activities and key figures

**153,090** employees worldwide

€66.6 billion revenues

Operations in more than **70** countries

€16 billion
growth investments over 2016-2018
€1 billion

#### **ENGIE** worldwide - Activities and key figures

#### ENGIE makes technology work for its customers,

with innovative concepts and integrated and sustainable solutions for services, industry and infrastructure.

<u>Data Centers</u>, one of the strategic segments of the group!