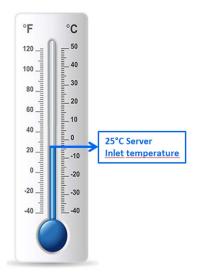

### The solution of Legrand and ENGIE

- Integrated ENGIE industrial, PLC controlled, cooling solution with optional indirect free cooling
- Fancoil mounted on top of the server racks
- End-to-end Legrand electrical solution, up to 10 cabinets and A+B Raritan PDU
- Legrand Archimod three-phase modular UPS systems (19" rack cabinets)
   Electricity grid