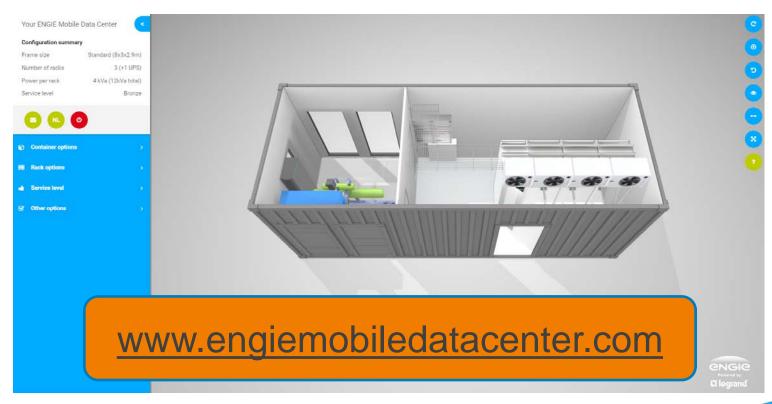

## Summary of the solution of Legrand and ENGIE

- Fit for your purpose, due to modular design and online configurator
- Real plug & play! Only power and data connectivity required, operational within 3 months
- Extra width unit 3 meters, with cold/hot aisle, easy to manoeuvre inside the data center
- True mobile, from shut down to operational within two hours
- Cooling and electrical redundancy
- Free-air-cooling results in a very low PuE
- Realtime insights in the performance of your EMDC

For more information, please contact our EMDC team:

Telephone: +31 (0)88 484 66 93 E-mail: EMDC.nl@ENGIE.com

www.engiemobiledatacenter.com