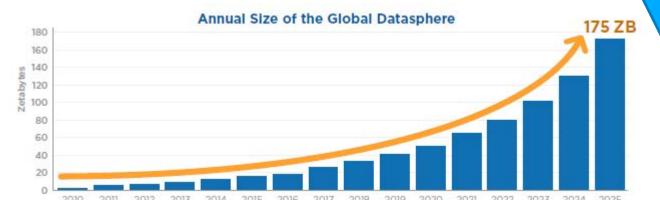

**Energy** 

Water

**Data Centers** 

Safety & Security

Agro & Food

Mobility

Healthcare

IDC predicts that the Global Dataspehere will grow from

33 Zettabytes
in 2018 to
175 Zettabytes
by 2025

Factor 5!!

Source: Data Age 2025, sponsored by Seagate with data from IDC Global DataSphere, Nov 2018