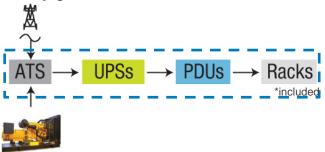

### The solution of Legrand and ENGIE

- Integrated ENGIE industrial, PLC controlled, cooling solution with optional indirect free cooling
- Fancoil mounted on top of the server racks
- End-to-end Legrand electrical solution, up to 10 cabinets and A+B Raritan PDU
- Legrand Archimod three-phase modular UPS systems (19" rack cabinets)
   Electricity grid

Backup power generator